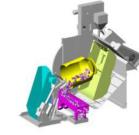

#### DRUM BLAST MACHINE

DUCT WORK INCLUDES

ANTI-STATIC GROUNDING

IDEAL FOR SMALL TO MEDIUM SIZE PARTS

# CNDX-01

LOADING

BLASTING

DISCHARGING