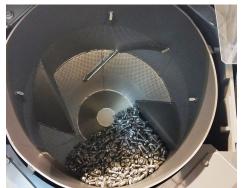

#### DRUM BLAST MACHINE

DUCT WORK INCLUDES

ANTI-STATIC GROUNDING

IDEAL FOR SMALL TO MEDIUM SIZE PARTS

#### SPECIFICATIONS

| Machine Description        | CNDX-01                             |
|----------------------------|-------------------------------------|
| Capacity                   |                                     |
| Blasting capacity          | 2-3 ft³ / batch                     |
| Loading weight (max)       | 331 lb/batch (150 kg/batch)         |
| Weight per workpiece (max) | 22 lb/piece (10 kg/piece)           |
| Size of workpiece (max)    | Dia 6" x L 8" (Dia 150mm x L 200mm) |
| Impeller                   |                                     |
| Model                      | Y30                                 |
| Motor capacity (1 unit)    | 7.5kW (10 hp)                       |
| Dust Collector             |                                     |
| Air Volume                 | 354 ft³ / min (10 m³ / min)         |