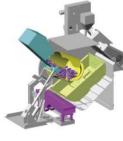

sinto

www.sintoamerica.com

## CNDX-01 FEATURES



- Energy saving- reduced cycle time
- No leak design reduces maintenance and minimizes downtime
- Smooth, reliable loading with hydraulic loader

drum styles

No jamming of parts or belt tearing issues as with rubber belt machines

#### DRUM BLAST MACHINE

DUCT WORK INCLUDES

ANTI-STATIC GROUNDING





IDEAL FOR SMALL TO MEDIUM SIZE PARTS





# CNDX-01







LOADING

BLASTING

DISCHARGING

### DIMENSIONS



#### SPECIFICATIONS

| Machine Description        | CNDX-01                             |
|----------------------------|-------------------------------------|
| Capacity                   |                                     |
| Blasting capacity          | 2-3 ft³ / batch                     |
| Loading weight (max)       | 331 lb/batch (150 kg/batch)         |
| Weight per workpiece (max) | 22 lb/piece (10 kg/piece)           |
| Size of workpiece (max)    | Dia 6" x L 8" (Dia 150mm x L 200mm) |
| Impeller                   |                                     |
| Model                      | Y30                                 |
| Motor capacity (1 unit)    | 7.5kW (10 hp)                       |
| Dust Collector             |