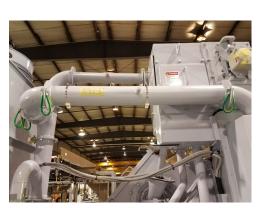

#### DRUM BLAST MACHINE

DUCT WORK INCLUDES

ANTI-STATIC GROUNDING

IDEAL FOR SMALL TO MEDIUM SIZE PARTS