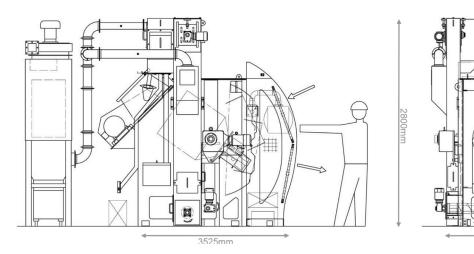

sinto

www.sintoamerica.com

## CNDX-01 FEATURES



- Energy saving- reduced cycle time
- No leak design reduces maintenance and minimizes downtime
- Smooth, reliable loading with hydraulic loader

drum styles

No jamming of parts or belt tearing issues as with rubber belt machines

#### DRUM BLAST MACHINE

DUCT WORK INCLUDES

ANTI-STATIC GROUNDING





IDEAL FOR SMALL TO MEDIUM SIZE PARTS





# CNDX-01







LOADING

BLASTING

DISCHARGING

### DIMENSIONS



#### SPECIFICATIONS

| Machine Description        | CNDX-01                             |
|----------------------------|-------------------------------------|
| Capacity                   |                                     |
| Blasting capacity          | 2-3 ft³ / batch                     |
| Loading weight (max)       | 331 lb/batch (150 kg/batch)         |
| Weight per workpiece (max) | 22 lb/piece (10 kg/piece)           |
| Size of workpiece (max)    | Dia 6" x L 8" (Dia 150mm x L 200mm) |
| Impeller                   |                                     |
| Model                      | Y30                                 |
| Motor capacity (1 unit)    | 7.5kW (10 hp)                       |
| Dust Collector             |                                     |
| Air Volume