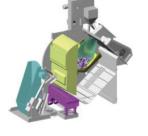

#### DRUM BLAST MACHINE

DUCT WORK INCLUDES

ANTI-STATIC GROUNDING

IDEAL FOR SMALL TO MEDIUM SIZE PARTS

# CNDX-01

LOADING

BLASTING

DISCHARGING