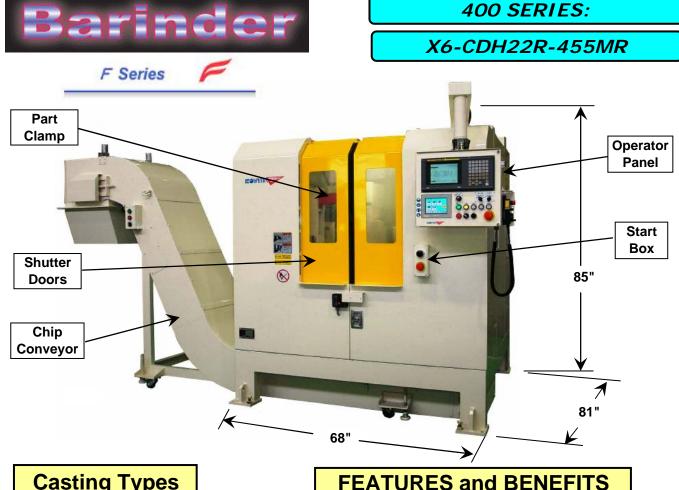

## **Work Envelope**

Max. Payload 50kg (110 lbs.) (casting, fixture & pallet)

3001 West Main St. • P.O. Box 40760 Lansing, MI 48901-7960 Tel: 517/371-2460 • Fax: 517/371-4930

- ► Compact in size and easily moveable
- ► Totally enclosed for safe operation
- ► Quick part change over
- ► Flexible cutting with 5 axes of motion
- ► Continuous positioning of casting with 4 servo axes
- ► 130° of tiltable servo cutting wheel motion
- ▶ 1 Main 25hp max. servo motor grinding head
- ▶1 Aux. milling head that can handle multi shaped tools
- ► Long life diamond embedded cutting tools
- ► Simple trace and teach programming
- ► User friendly with touch screen interface
- ► Easy program editing with FANUC MDI panel
- ▶99 Program storage standard, 10,000 via Ethernet package
- ▶ 360° Continuous servo radial casting rotation during cutting
- ► Single part clamping device