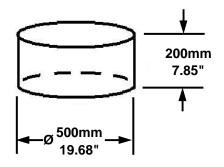

## **Work Envelope**

Max. Payload 50kg (110 lbs.) (casting, fixture & pallet)

3001 West Main St. • P.O. Box 40760 Lansing, MI 48901-7960 Tel: 517/371-2460 • Fax: 517/371-4930

- ► Compact in size and easily moveable
- ► Totally enclosed for safe operation
- ► Quick part change over
- ► Flexible cutting with 5 axes of motion
- ► Continuous positioning of casting with 4 servo axes
- ► 130° of tiltable servo cutting wheel motion
- ▶ 1 Main 25hp max. servo motor grinding head
- ▶1 Aux. milling head that can handle multi shaped tools
- ► Long life diamond embedded cutting tools
- ► Simple trace and teach programming
- ► User friendly with touch screen interface
- ► Easy program editing with FANUC MDI panel
- ▶99 Program storage standard, 10,000 via Ethernet package
- ▶ 360° Continuous servo radial casting rotation during cutting
- ► Single part clamping device