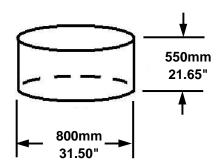

- ► Aluminum Sand Casting
- ► Aluminum Die Cast



## **Work Envelope**

Max. Payload 150kg (330 lbs.) (casting, fixture & pallet)

## **FEATURES and BENEFITS**

- ► Compact in size
- ► Totally enclosed for safe operation
- ► Quick part change over
- ► Flexible grinding with 6 axes of motion
- ► Continuous positioning of casting with 4 servo axes
- ► 120° of tiltable servo grinding wheel motion
- ▶ 1 Main 25hp max. servo motor grinding head
- ▶ 1 Aux. milling head that can handle multi shaped tools
- ► Long life diamond embedded cutting tools
- ► 2-Position servo pallet changer
- ► Simple trace and teach programming
- ► User friendly with touch screen interface
- ► Easy program editing with FANUC MDI panel
- ▶99 Program storage standard, 10,000 via Ethernet package
- ▶ 360° Continuous servo radial casting rotation during grinding
- ► Sin