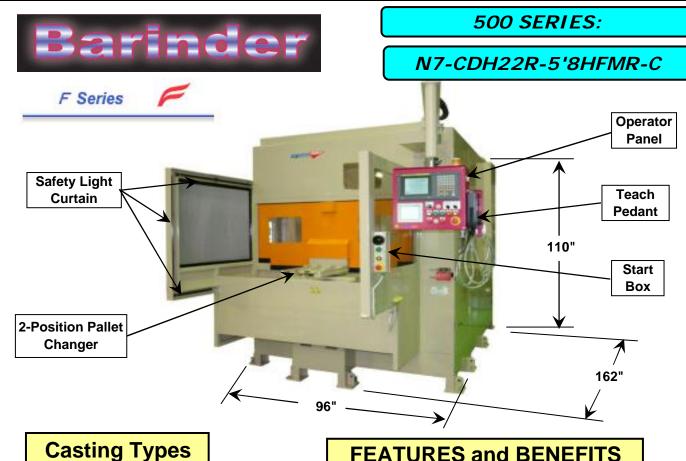

## **FEATURES and BENEFITS**

- ► Compact in size
- ► Totally enclosed for safe operation
- ► Quick part change over
- ► Flexible grinding with 6 axes of motion
- ► Continuous positioning of casting with 4 servo axes
- ► 120° of tiltable servo grinding wheel motion
- ▶ 1 Main 25hp max. servo motor grinding head
- ▶ 1 Aux. milling head that can handle multi shaped tools
- ► Long life diamond embedded cutting tools
- ► 2-Position servo pallet changer
- ► Simple trace and teach programming
- ► User friendly with touch screen interface
- ► Easy program editing with FANUC MDI panel
- ▶99 Program storage standard, 10,000 via Ethernet package
- ▶ 360° Continuous servo radial casting rotation during grinding
- ► Single part clamping device